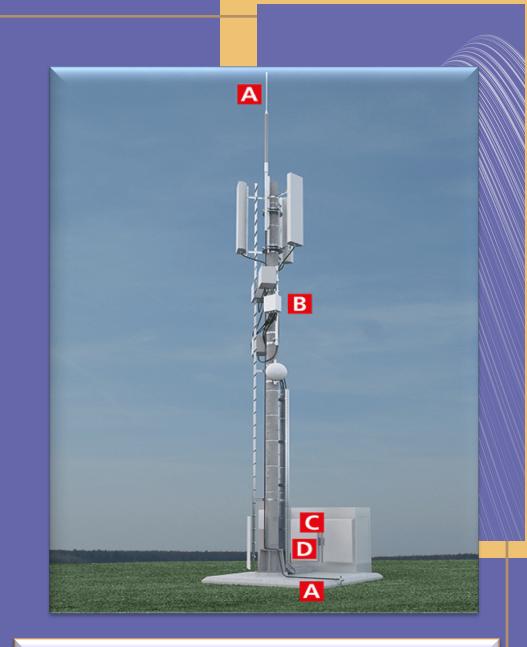

#### Transmission:

Rigs installation and commissioning of all major suppliers radio and optical transmission equipment, providing documented frequency and tributary management records as part of the acceptance procedures.

#### **Optic Fiber/Right of way;**

Full installation, commissioning and maintenance service on fiber optic and trenching and ducting projects. **Site acquisition**:

Our management and staff have vest experience in site acquisition service, covering the following: all general permit handling council and land board approvals, site surveys coordinating with radio planning, site audits, site compound and/pad expansion, power installation, site inventory, landlord negotiation, environmental impact assessments, Nigeria Civil Aviation Authority (NCAA) approval, Ongoing management of Lease agreements, Cable trenching and power access way leaves and Data base update.